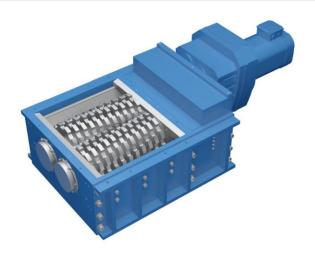

Product name: ZW 500 / ZW 500 M

## **Technical Data**

| Type:                  | Shredder                                     |            |
|------------------------|----------------------------------------------|------------|
| Throughput capacity*   |                                              |            |
|                        | Steel                                        | 400 kg/h   |
|                        | Aluminium                                    | 250 kg/h   |
|                        | Other materials                              | on request |
| Driving power          | 5,5 - 7,5 kW                                 |            |
| Weight                 | approx. 850 kg, weight of options on request |            |
| Dimensions L x W x H   | 1600 x 730 x 480 mm                          |            |
| Shredder opening L x W | 440 x 580 mm                                 |            |
| Knifes                 | 22/24 exchangeable knifes                    |            |
|                        |                                              |            |